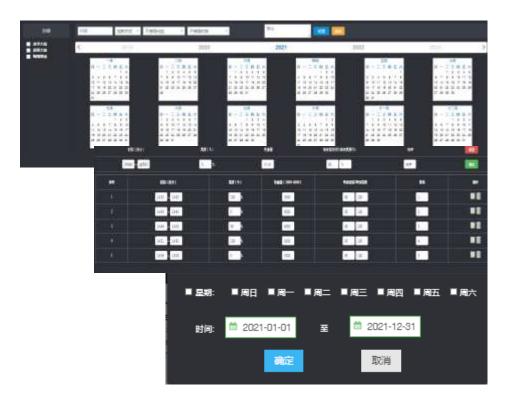

- 1. Synchronous realize Timing, CCT, brightness, Fade time setting
- 2. Signle color and double CCT can be Synchronous realization
- 3. Multi-mode selection, multi-combination execution
- 4. Any time report at Perpetual calendar mode