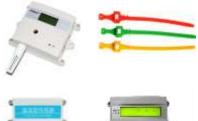

Sensor

- 1.Sensor
- 2. Collect data about temperature, humidity, brightness, Noise, Wind speed, Rainfall, Air Quality, PM2.5 and so on.

Mark

Symbol

Function

Controller

1.Used for communication with Lighting and Gateway