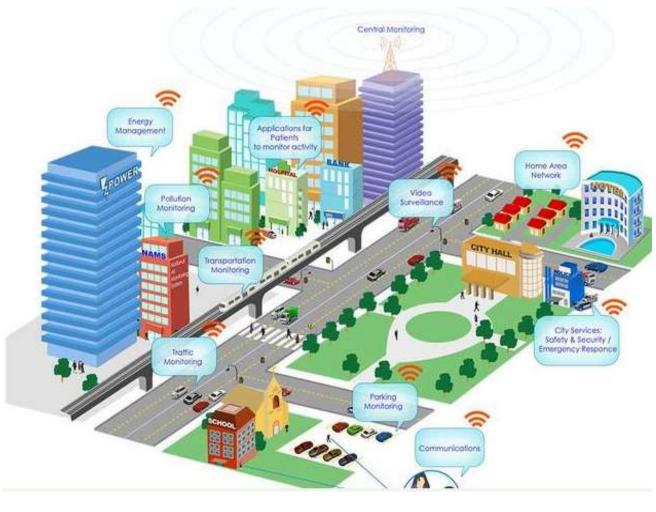

#### AI+IOT---SMART CITY

AI IOT INTELLIGENT

Efficient Safe Save Energy

# Our Advantages: Customized Project

Metering: Gas, Electricity, Water, etc

Fire Protection: Gas Leaking, Smoke, etc

Drainage: Cover Missing, Water Level, etc

Waste: Trash Can Monitoring

Traffic: Smart Parking, Traffic Monitoring, etc.

Environment: PM2.5, Humidity, etc