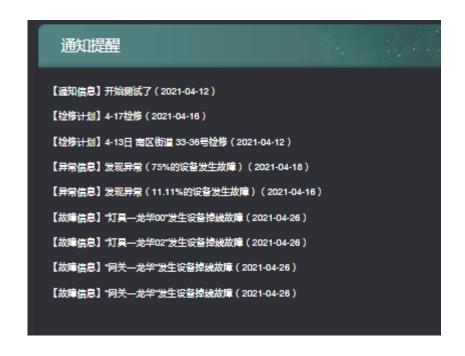

#### **Event Management**

- 1. Error Management
- 2. warning Report
- 3. Personnel and Error location fixed, Fast respose
- 4. Visable maintenance plans
- 5. All report record

# **Efficiency Management**

- 1. Visual task management
- 2. Notice
- 3. Implementation of maintenance plan
- 4. Abnormalities and Error report

- 1. Abnormal event report
- 2. Fault classification report
- 3. SMS, email, phone report
- 4. Follow-up record of processing results, statistical summary