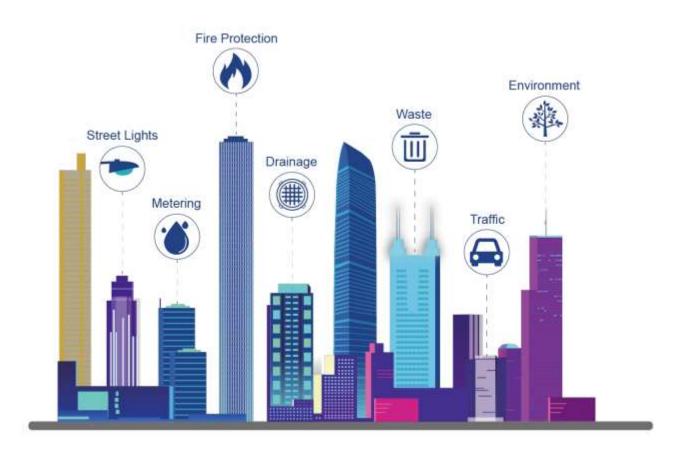

# Our Advantages: Customized Project

Metering: Gas, Electricity, Water, etc

Fire Protection: Gas Leaking, Smoke, etc

Drainage: Cover Missing, Water Level, etc

Waste: Trash Can Monitoring

Traffic: Smart Parking, Traffic Monitoring, etc.

Environment: PM2.5, Humidity, etc