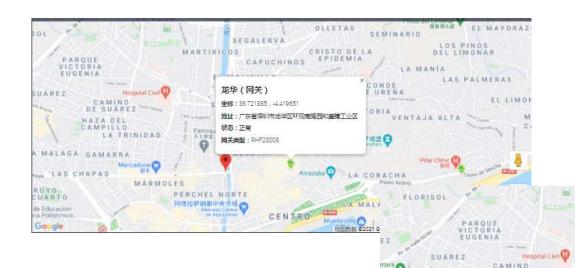

# Visible Map

Display device location and status

SEMINARIO

CONDE

LA CORACHA

LA VICTORIA

希布拉尔法罗斯堡 🖸

LAGUNILLAS

LOS PIN

LA MANIA

Display lamp status, parameters etc.

Display failure, error location, reason, etc.

龙华00

状态: 亮灯

电压: 234.36V

最近亮度: 48%

温度: 4095,938℃

PERCHEL NORTE

HAZA DEL

CAMPILLO

DEL CUARTO
Instituto de Educación
Google ecunderia Politécnico

地址:深圳龙华00