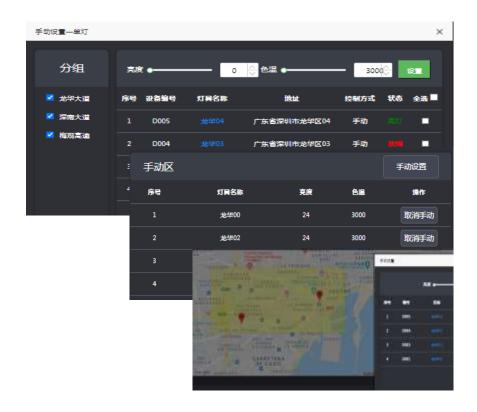

# **Simple operation**

- 1. CCT and brightness set
- 2. Signle color and double CCT can be Synchronous realization
- 3. Cancel manual set and restore automatic
- 4. Directly select lighting fixtures on the map

- 1. Synchronous realize Timing, CCT, brightness, Fade time setting
- 2. Signle color and double CCT can be Synchronous realization
- 3. Multi-mode selection, multi-combination execution
- 4. Any time report at Perpetual calendar mode