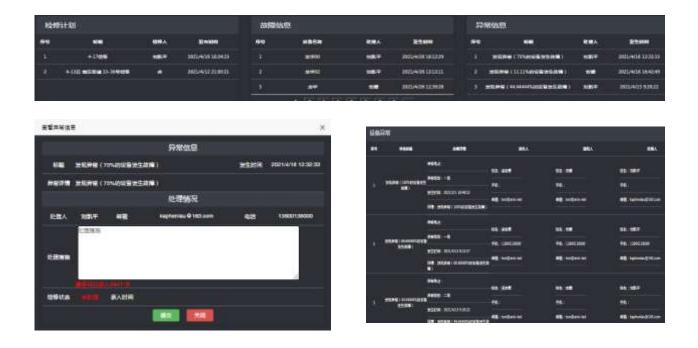

#### **Event Management**

- 1. Error Management
- 2. warning Report
- 3. Personnel and Error location fixed, Fast respose
- 4. Visable maintenance plans
- 5. All report record

# **Efficiency Management**

- 1. Visual task management
- 2. Notice
- 3. Implementation of maintenance plan
- 4. Abnormalities and Error report

- 1. Abnormal event report
- 2. Fault classification report
- 3. SMS, email, phone report
- 4. Follow-up record of processing results, statistical summary