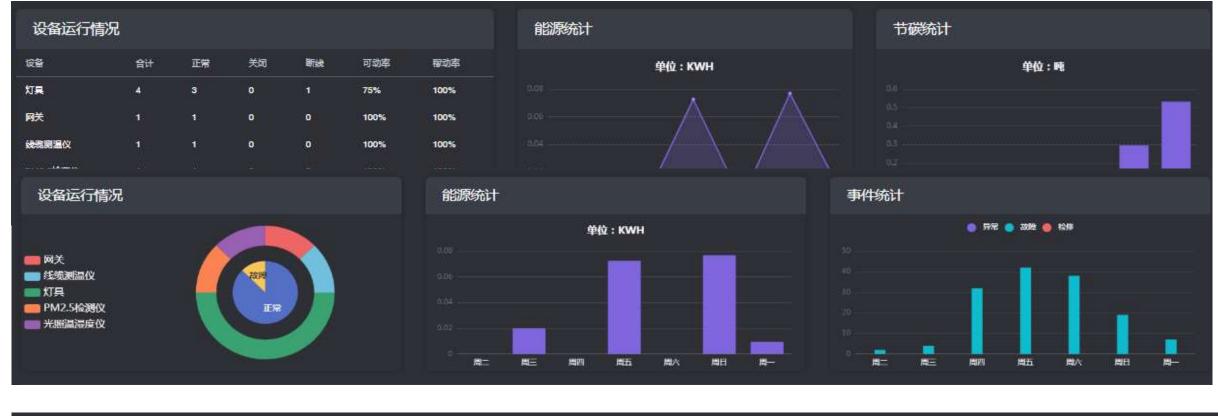

### **Data Charting**

报表统计

Export annual, monthly, daily report according to request, also customized export data based on device category, event classification, automatically send reports, etc.

#### **Database**

- 1.Total plant management
- 2. Analysis of event classification
- 3. Energy consumption, energy saving,, carbon saving data
- 4. Annual/ monthly /daily data report automatically send