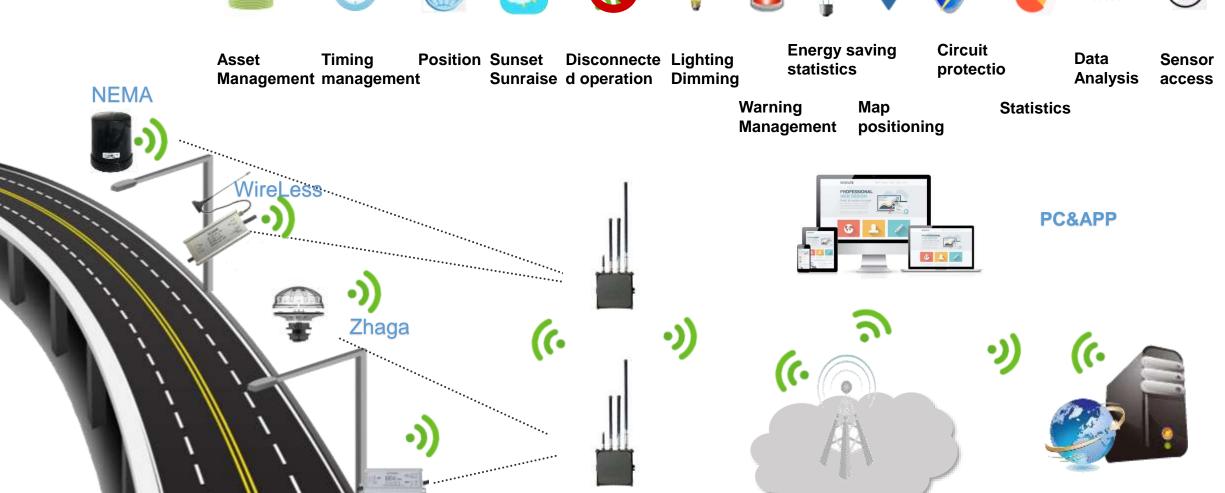

#### **Products**

Mark Symbol Function Category 1.PC, PAD, APP control 2.Disconnect Management PC & APP 1. Local Server 2. Cloud Server Server 3. Local Server & Cloud Backup 1. Transfer Data 3G 4G 2. 3G, 4G Optional Internet 3. LTE, Wireless &

Wired Network

Mark

Symbol

Function

Gateway

PLC

5G

App or PC communication with Network
 LoraWan, NB-IoT, PLC, 5G and so on.