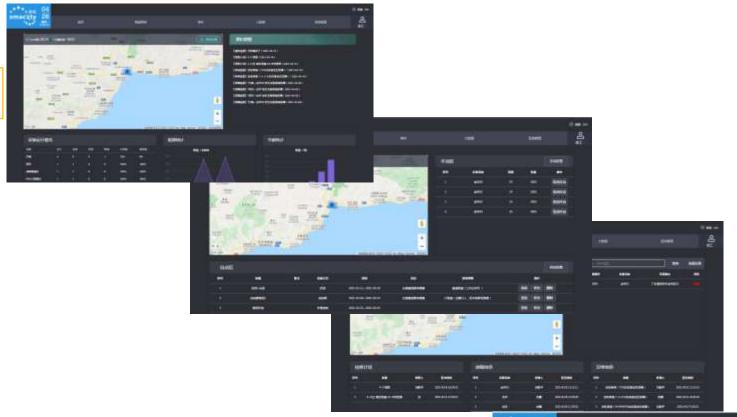

# Visible Map

Display device location and status

SEMINARIO

CONDE

LA CORACHA

LA VICTORIA

希布拉尔法罗斯堡 🖸

LAGUNILLAS

LOS PIN

LA MANIA

Display lamp status, parameters etc.

Display failure, error location, reason, etc.

龙华00

状态: 亮灯

电压: 234.36V

最近亮度: 48%

温度: 4095,938℃

PERCHEL NORTE

HAZA DEL

CAMPILLO

DEL CUARTO
Instituto de Educación
Google ecunderia Politécnico

地址:深圳龙华00

### **Data Charting**

报表统计

Export annual, monthly, daily report according to request, also customized export data based on device category, event classification, automatically send reports, etc.