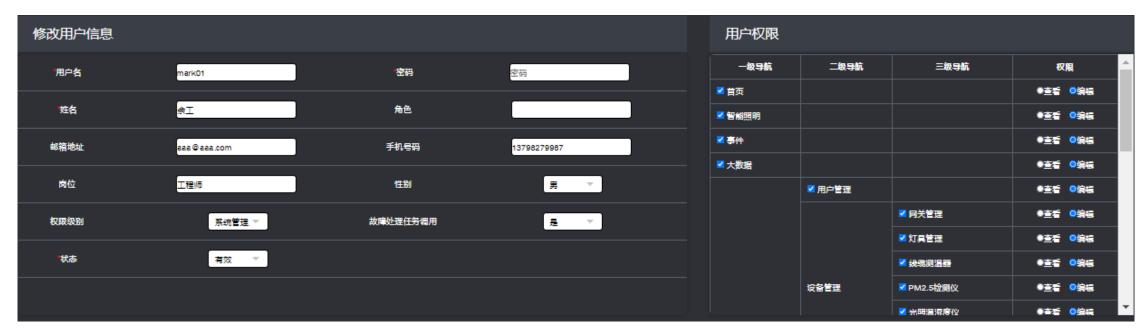

# **Clear Responsibility**

- 1. Clear Responsibility Management
- 2. Function modularization process
- 3. Clarification of user permissions
- 4. Responsive design scenario